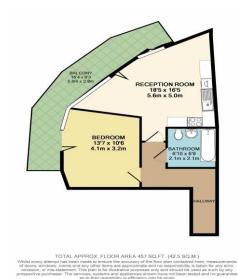

## Memorial Heights Monarch Way Ilford, IG2 7HS

Edward Chase are pleased to present this spacious one bedroom apartment located within highly sought after development of Memorial Heights within the IG2 area. The apartment is spacious throughout with a reception, open plan kitchen, double bedroom, spacious bathroom along with a wrap-around balcony making it an ideal residence for all working professionals looking for an modern and stylish home. The apartment is on the doorstep of Newbury Park tube (Central line) providing excellent travel links to and from central London. Call now to register your interest. Property key features; - One bedroom apartment - Double bedroom - Reception area -Open plan kitchen - Newly renovated - Bathroom - No gas - Wrap around balcony - Parking - Entry phone system - Quiet residential area - Central line - Surrounded by great schools - Available now Call Edward Chase now to attend the next available viewing. Lettings Edward Chase estate agents offer a bespoke

## Monthly Rental Of £1,499

Edward Chase are pleased to present this spacious one bedroom apartment located within highly sought after development of Memorial Heights within the IG2 area. The apartment is spacious throughout with a reception, open plan kitchen, double bedroom, spacious bathroom along with a wraparound balcony making it an ideal residence for all working professionals looking for an modern and stylish home. The apartment is on the doorstep of Newbury Park tube (Central line) providing excellent travel links to and from central London. Call now to register your interest. Property key features; - One bedroom apartment - Double bedroom - Reception area - Open plan kitchen - Newly renovated -Bathroom - No gas - Wrap around balcony - Parking - Entry phone system - Quiet residential area -Central line - Surrounded by great schools - Available now Call Edward Chase now to attend the next available viewing. Lettings Lettings Edward Chase estate agents offer a bespoke, professional, ARLA